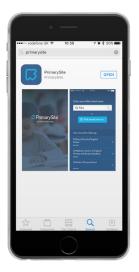

### Step 1

To install your school's app, go to the app store on your device and search 'PrimarySite' in the search box.

SINSURE SINSURE SINSURE SINSURE Prove P

**Google Play Store** 

**Apple Store** 