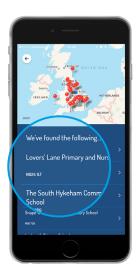

#### Step 3

The next screen you will see is the initial setup screen. Here you can search for your school by typing in its name, or by clicking 'find schools near me'. You may be prompted to allow the app to send you push notifications, at this point click 'yes' as this allows you to stay up to date with all the latest school news.

Once searched, you can then choose your school from the list provided.