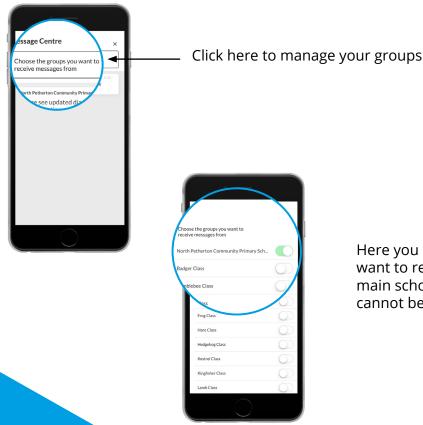

#### Step 5

When you click on the notification icon, it'll take you through to the notification centre. Here you can read any unread messages and manage the groups you can subscribe to.

Here you can select which groups you want to receive notifications from. The main school group is mandatory and cannot be unsubscribed from.