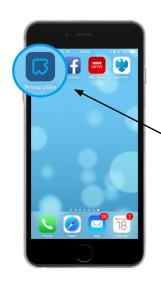

#### Step 2

Once downloaded and installed, the app will appear on your device. Click on the app icon to proceed.