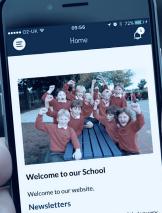

#### Step 4

Once the initial setup is complete. The next time you open the app you will be taken straight to the school app homepage.

The home screen of the app will look like this.

In the top left of the screen is the menu icon, this will bring up the sub menus you can navigate to, such as the 'About Us' and 'Key Information' pages - similar to the school's own website.

In the top right hand corner you will see a notification icon, this will flag as displayed if you have unread notifications from your school.