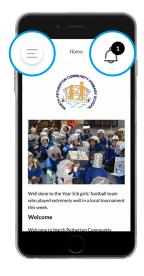

#### Step 4

Once the initial setup is complete. The next time you open the app you will be taken straight to the school app homepage.

The home screen of the app will look like this.

In the top left of the screen is the menu icon, this will bring up the sub menus you can navigate to, such as the 'About Us' and 'Key Information' pages - similar to the school's own website.

In the top right hand corner you will see a notification icon, this will flag as displayed if you have unread notifications from your school.