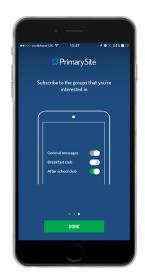

### Finding your School

Once you've found your school, confirm and select 'yes'. From there, the message centre notifications will appear, these explain how push notifications work and how you can stay up to date with your child's school.

#### Step 5

When you click on the notification icon, it'll take you through to the notification centre. Here you can read any unread messages and manage the groups you can subscribe to.

Here you can select which groups you want to receive notifications from. The main school group is mandatory and cannot be unsubscribed from.