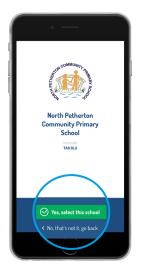

### Finding your School

Once you've found your school, confirm and select 'yes'. From there, the message centre notifications will appear, these explain how push notifications work and how you can stay up to date with your child's school.