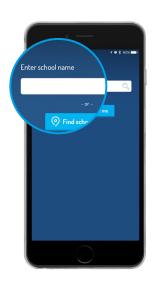

#### Step 3

The next screen you will see is the initial setup screen. Here you can search for your school by typing in its name, or by clicking 'find schools near me'. You may be prompted to allow the app to send you push notifications, at this point click 'yes' as this allows you to stay up to date with all the latest school news.